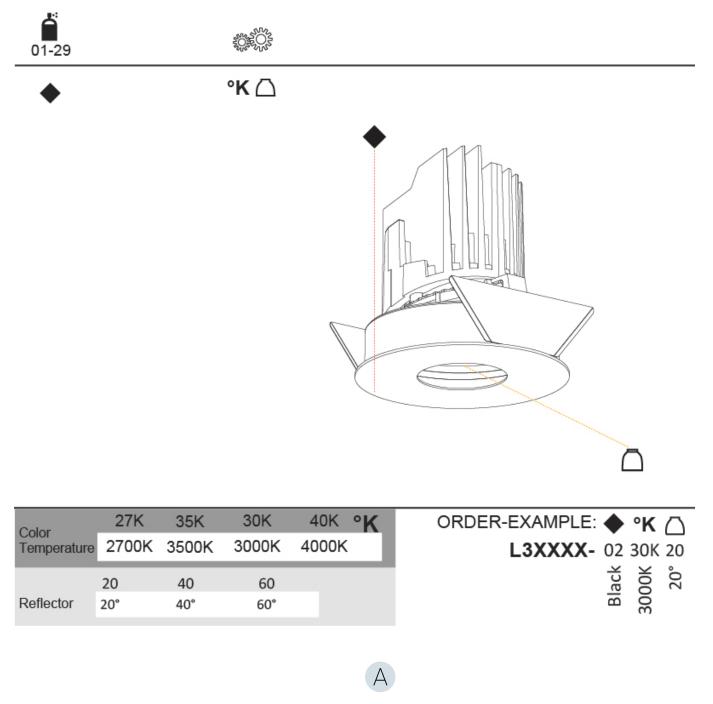

### LED

| Numbe | er of | LEDs: | 1 |
|-------|-------|-------|---|
|       |       |       |   |

| Color Temperature (°K): 2700 / 3000 / 3500 / 4000  |  |
|----------------------------------------------------|--|
| Max. Delivered Lumen (lm): 930 / 960 / 1009 / 1030 |  |
| Nominal Lumen (lm): 1386 / 1438 / 1511 / 1542      |  |
| CRI: >90 CRI                                       |  |
| Lamp Life (hrs): 50000                             |  |
|                                                    |  |

#### OPTICAL

Reflector°: 20 / 40 / 60

Adjustability: Rotational 355°; Tilt 30°

#### LED Number of LEDev 1

| Number of LEDS: 1                                  |  |
|----------------------------------------------------|--|
| Color Temperature (°K): 2700 / 3000 / 3500 / 4000  |  |
| Max. Delivered Lumen (lm): 930 / 960 / 1009 / 1030 |  |
| Nominal Lumen (lm): 1386 / 1438 / 1511 / 1542      |  |
| CRI: >90 CRI                                       |  |

#### OPTICAL

Reflector°: 20 / 40 / 60

## Adjustability: Rotational 355°; Tilt 30°

RATINGS AND CERTIFICATIONS

Certified By: Certified for North American Standards IP rating: IP20

| PROJECT   |  |  |  |
|-----------|--|--|--|
| TYPE      |  |  |  |
| SPECIFIER |  |  |  |
| QUANTITY  |  |  |  |
| DATE      |  |  |  |