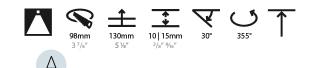

#### GENERAL ·Bid .....

| Series: Bioniq                                                              |
|-----------------------------------------------------------------------------|
| Subseries: Bioniq Round Adjustable                                          |
| Brand: Prolicht                                                             |
| Division: Architectural                                                     |
| Mounting Type: Recessed                                                     |
| Mounting Location: Ceiling                                                  |
| Subcategory: Downlight                                                      |
| PHYSICAL                                                                    |
| Shape: Round                                                                |
| Diameter (mm): 107                                                          |
| Diameter (in): $4\frac{3}{16}$                                              |
| Height (mm): 112                                                            |
| Height (in): $4\frac{7}{16}$                                                |
| Ceiling Thickness (mm): 10 / 12.5 / 15                                      |
| Ceiling Thickness (in): 3/8 or 1/2 or 9/16                                  |
| Min. Recessing Depth (mm): 130                                              |
| Min. Recessing Depth (in): $5\frac{1}{8}$                                   |
| Light Distribution: Adjustable / Downlight                                  |
| Weight (kg): 0.46                                                           |
| Weight (lbs): 1.01                                                          |
| Fixture Finish: SSR / BKV / CWI / CRY / HAB / UFT / ITA / RUA / FTG / MYG / |
| LOD / PUS / FRO / FUP / KIA / POP / BLS / SPG / MEY / GOH / GUM / CHC /     |
| COM / ABZ / JAG / OBR / MOS / ROR                                           |
| Fixture Material: Aluminum Die Cast                                         |
| Cut-out Measurements: 98mm / 3 7/8"                                         |
| ELECTRICAL                                                                  |
| Lemma Turney LED (The see Stein devid)                                      |

#### OPTICAL

Reflector°: 20 / 40 / 60

Adjustability: Rotational 355°; Tilt 30°

### GENERAL

| Series: Bioniq                                                              |
|-----------------------------------------------------------------------------|
| Subseries: Bioniq Round Pinhole                                             |
| Brand: Prolicht                                                             |
| Division: Architectural                                                     |
| Mounting Type: Recessed                                                     |
| Mounting Location: Ceiling                                                  |
| Subcategory: Downlight                                                      |
| PHYSICAL                                                                    |
| Shape: Round                                                                |
| Diameter (mm): 107                                                          |
| Diameter (in): $4\frac{3}{16}$                                              |
| Height (mm): 112                                                            |
| Height (in): 4 <sup>7</sup> / <sub>16</sub>                                 |
| Ceiling Thickness (mm): 10 / 12.5 / 15                                      |
| Ceiling Thickness (in): 3/8 or 1/2 or 9/16                                  |
| Min. Recessing Depth (mm): 130                                              |
| Min. Recessing Depth (in): $5\frac{1}{8}$                                   |
| Light Distribution: Adjustable / Downlight                                  |
| Weight (kg): 0.47                                                           |
| Weight (lbs): 1.04                                                          |
| Fixture Finish: SSR / BKV / CWI / CRY / HAB / UFT / ITA / RUA / FTG / MYG / |
| LOD / PUS / FRO / FUP / KIA / POP / BLS / SPG / MEY / GOH / GUM / CHC /     |
| COM / ABZ / JAG / OBR / MOS / ROR<br>Fixture Material: Aluminum Die Cast    |
| Cut-out Measurements: 98mm / 3 7/8"                                         |
|                                                                             |
| ELECTRICAL                                                                  |
|                                                                             |

#### OPTICAL

Reflector°: 20 / 40 / 60

## Adjustability: Rotational 355°; Tilt 30°

RATINGS AND CERTIFICATIONS

Certified By: Certified for North American Standards IP rating: IP20

| PROJECT   |  |  |  |
|-----------|--|--|--|
| TYPE      |  |  |  |
| SPECIFIER |  |  |  |
| QUANTITY  |  |  |  |
| DATE      |  |  |  |