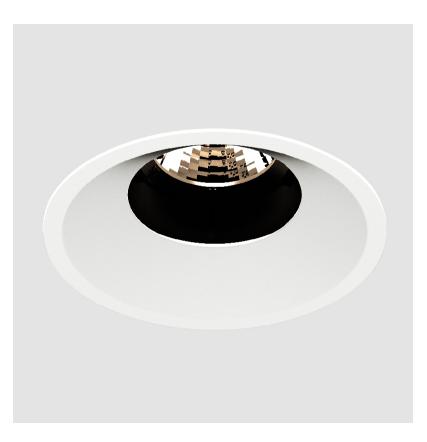

# **BIONIQ ROUND ADJUSTABLE RECESSED**

#### GENERAL ·Bid .....

| Series: Bioniq                                                              |
|-----------------------------------------------------------------------------|
| Subseries: Bioniq Round Adjustable                                          |
| Brand: Prolicht                                                             |
| Division: Architectural                                                     |
| Mounting Type: Recessed                                                     |
| Mounting Location: Ceiling                                                  |
| Subcategory: Downlight                                                      |
| PHYSICAL                                                                    |
| Shape: Round                                                                |
| Diameter (mm): 107                                                          |
| Diameter (in): $4\frac{3}{16}$                                              |
| Height (mm): 112                                                            |
| Height (in): $4\frac{7}{16}$                                                |
| Ceiling Thickness (mm): 10 / 12.5 / 15                                      |
| Ceiling Thickness (in): 3/8 or 1/2 or 9/16                                  |
| Min. Recessing Depth (mm): 130                                              |
| Min. Recessing Depth (in): $5\frac{1}{8}$                                   |
| Light Distribution: Adjustable / Downlight                                  |
| Weight (kg): 0.46                                                           |
| Weight (lbs): 1.01                                                          |
| Fixture Finish: SSR / BKV / CWI / CRY / HAB / UFT / ITA / RUA / FTG / MYG / |
| LOD / PUS / FRO / FUP / KIA / POP / BLS / SPG / MEY / GOH / GUM / CHC /     |
| COM / ABZ / JAG / OBR / MOS / ROR                                           |
| Fixture Material: Aluminum Die Cast                                         |
| Cut-out Measurements: 98mm / 3 7/8"                                         |
| ELECTRICAL                                                                  |
| Lemma Turney LED (The see Stein devid)                                      |