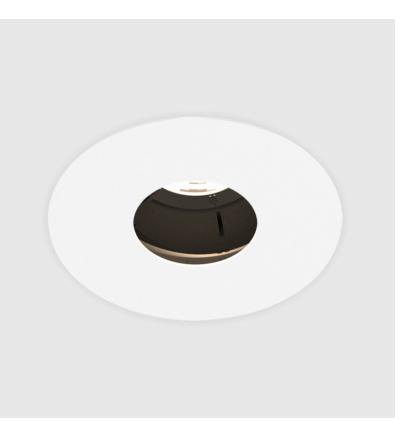

# **BIONIQ ROUND PINHOLE RECESSED**

### GENERAL

| Series: Bioniq                                                              |
|-----------------------------------------------------------------------------|
| Subseries: Bioniq Round Pinhole                                             |
| Brand: Prolicht                                                             |
| Division: Architectural                                                     |
| Mounting Type: Recessed                                                     |
| Mounting Location: Ceiling                                                  |
| Subcategory: Downlight                                                      |
| PHYSICAL                                                                    |
| Shape: Round                                                                |
| Diameter (mm): 107                                                          |
| Diameter (in): $4\frac{3}{16}$                                              |
| Height (mm): 112                                                            |
| Height (in): 4 <sup>7</sup> / <sub>16</sub>                                 |
| Ceiling Thickness (mm): 10 / 12.5 / 15                                      |
| Ceiling Thickness (in): 3/8 or 1/2 or 9/16                                  |
| Min. Recessing Depth (mm): 130                                              |
| Min. Recessing Depth (in): $5\frac{1}{8}$                                   |
| Light Distribution: Adjustable / Downlight                                  |
| Weight (kg): 0.47                                                           |
| Weight (lbs): 1.04                                                          |
| Fixture Finish: SSR / BKV / CWI / CRY / HAB / UFT / ITA / RUA / FTG / MYG / |
| LOD / PUS / FRO / FUP / KIA / POP / BLS / SPG / MEY / GOH / GUM / CHC /     |
| COM / ABZ / JAG / OBR / MOS / ROR<br>Fixture Material: Aluminum Die Cast    |
| Cut-out Measurements: 98mm / 3 7/8"                                         |
|                                                                             |
| ELECTRICAL                                                                  |
|                                                                             |