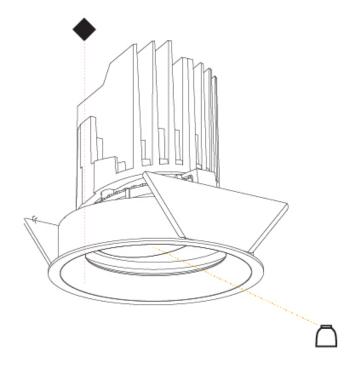

#### GENERAL ·Bid .....

| Series: Bioniq                                                              |
|-----------------------------------------------------------------------------|
| Subseries: Bioniq Round Adjustable                                          |
| Brand: Prolicht                                                             |
| Division: Architectural                                                     |
| Mounting Type: Recessed                                                     |
| Mounting Location: Ceiling                                                  |
| Subcategory: Downlight                                                      |
| PHYSICAL                                                                    |
| Shape: Round                                                                |
| Diameter (mm): 107                                                          |
| Diameter (in): $4\frac{3}{16}$                                              |
| Height (mm): 112                                                            |
| Height (in): $4\frac{7}{16}$                                                |
| Ceiling Thickness (mm): 10 / 12.5 / 15                                      |
| Ceiling Thickness (in): 3/8 or 1/2 or 9/16                                  |
| Min. Recessing Depth (mm): 130                                              |
| Min. Recessing Depth (in): $5\frac{1}{8}$                                   |
| Light Distribution: Adjustable / Downlight                                  |
| Weight (kg): 0.46                                                           |
| Weight (lbs): 1.01                                                          |
| Fixture Finish: SSR / BKV / CWI / CRY / HAB / UFT / ITA / RUA / FTG / MYG / |
| LOD / PUS / FRO / FUP / KIA / POP / BLS / SPG / MEY / GOH / GUM / CHC /     |
| COM / ABZ / JAG / OBR / MOS / ROR                                           |
| Fixture Material: Aluminum Die Cast                                         |
| Cut-out Measurements: 98mm / 3 7/8"                                         |
| ELECTRICAL                                                                  |
| Lemma Turney LED (The see Stein devid)                                      |