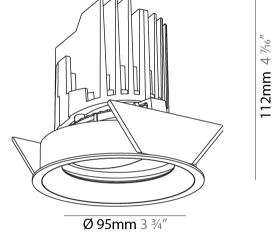

#### GENERAL ·Bid .....

| Series: Bioniq                                                              |
|-----------------------------------------------------------------------------|
| Subseries: Bioniq Round Adjustable                                          |
| Brand: Prolicht                                                             |
| Division: Architectural                                                     |
| Mounting Type: Recessed                                                     |
| Mounting Location: Ceiling                                                  |
| Subcategory: Downlight                                                      |
| PHYSICAL                                                                    |
| Shape: Round                                                                |
| Diameter (mm): 107                                                          |
| Diameter (in): $4\frac{3}{16}$                                              |
| Height (mm): 112                                                            |
| Height (in): $4\frac{7}{16}$                                                |
| Ceiling Thickness (mm): 10 / 12.5 / 15                                      |
| Ceiling Thickness (in): 3/8 or 1/2 or 9/16                                  |
| Min. Recessing Depth (mm): 130                                              |
| Min. Recessing Depth (in): $5\frac{1}{8}$                                   |
| Light Distribution: Adjustable / Downlight                                  |
| Weight (kg): 0.46                                                           |
| Weight (lbs): 1.01                                                          |
| Fixture Finish: SSR / BKV / CWI / CRY / HAB / UFT / ITA / RUA / FTG / MYG / |
| LOD / PUS / FRO / FUP / KIA / POP / BLS / SPG / MEY / GOH / GUM / CHC /     |
| COM / ABZ / JAG / OBR / MOS / ROR                                           |
| Fixture Material: Aluminum Die Cast                                         |
| Cut-out Measurements: 98mm / 3 7/8"                                         |
| ELECTRICAL                                                                  |
| Lemma Turney LED (The see Stein devid)                                      |