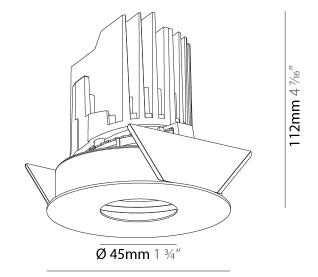

#### GENERAL ·Bid .....

| Series: Bioniq                                                              |
|-----------------------------------------------------------------------------|
| Subseries: Bioniq Round Adjustable                                          |
| Brand: Prolicht                                                             |
| Division: Architectural                                                     |
| Mounting Type: Recessed                                                     |
| Mounting Location: Ceiling                                                  |
| Subcategory: Downlight                                                      |
| PHYSICAL                                                                    |
| Shape: Round                                                                |
| Diameter (mm): 107                                                          |
| Diameter (in): $4\frac{3}{16}$                                              |
| Height (mm): 112                                                            |
| Height (in): $4\frac{7}{16}$                                                |
| Ceiling Thickness (mm): 10 / 12.5 / 15                                      |
| Ceiling Thickness (in): 3/8 or 1/2 or 9/16                                  |
| Min. Recessing Depth (mm): 130                                              |
| Min. Recessing Depth (in): $5\frac{1}{8}$                                   |
| Light Distribution: Adjustable / Downlight                                  |
| Weight (kg): 0.46                                                           |
| Weight (lbs): 1.01                                                          |
| Fixture Finish: SSR / BKV / CWI / CRY / HAB / UFT / ITA / RUA / FTG / MYG / |
| LOD / PUS / FRO / FUP / KIA / POP / BLS / SPG / MEY / GOH / GUM / CHC /     |
| COM / ABZ / JAG / OBR / MOS / ROR                                           |
| Fixture Material: Aluminum Die Cast                                         |
| Cut-out Measurements: 98mm / 3 7/8"                                         |
| ELECTRICAL                                                                  |
| Lemma Turney LED (The see Stein devid)                                      |

### GENERAL

| Series: Bioniq                                                              |
|-----------------------------------------------------------------------------|
| Subseries: Bioniq Round Pinhole                                             |
| Brand: Prolicht                                                             |
| Division: Architectural                                                     |
| Mounting Type: Recessed                                                     |
| Mounting Location: Ceiling                                                  |
| Subcategory: Downlight                                                      |
| PHYSICAL                                                                    |
| Shape: Round                                                                |
| Diameter (mm): 107                                                          |
| Diameter (in): $4\frac{3}{16}$                                              |
| Height (mm): 112                                                            |
| Height (in): 4 <sup>7</sup> / <sub>16</sub>                                 |
| Ceiling Thickness (mm): 10 / 12.5 / 15                                      |
| Ceiling Thickness (in): 3/8 or 1/2 or 9/16                                  |
| Min. Recessing Depth (mm): 130                                              |
| Min. Recessing Depth (in): $5\frac{1}{8}$                                   |
| Light Distribution: Adjustable / Downlight                                  |
| Weight (kg): 0.47                                                           |
| Weight (lbs): 1.04                                                          |
| Fixture Finish: SSR / BKV / CWI / CRY / HAB / UFT / ITA / RUA / FTG / MYG / |
| LOD / PUS / FRO / FUP / KIA / POP / BLS / SPG / MEY / GOH / GUM / CHC /     |
| COM / ABZ / JAG / OBR / MOS / ROR<br>Fixture Material: Aluminum Die Cast    |
| Cut-out Measurements: 98mm / 3 7/8"                                         |
|                                                                             |
| ELECTRICAL                                                                  |
|                                                                             |