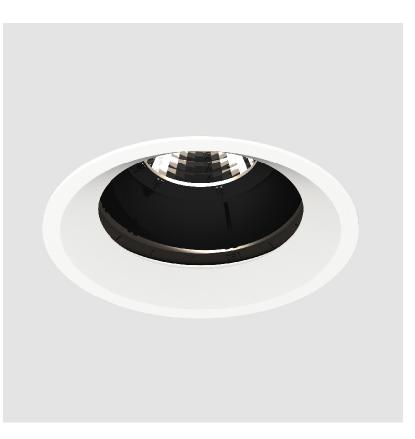

# **BIONIQ ROUND ADJUSTABLE RECESSED**

#### GENERAL ·Bid .....

| Series: Bioniq                                                              |
|-----------------------------------------------------------------------------|
| Subseries: Bioniq Round Adjustable                                          |
| Brand: Prolicht                                                             |
| Division: Architectural                                                     |
| Mounting Type: Recessed                                                     |
| Mounting Location: Ceiling                                                  |
| Subcategory: Downlight                                                      |
| PHYSICAL                                                                    |
| Shape: Round                                                                |
| Diameter (mm): 107                                                          |
| Diameter (in): $4\frac{3}{16}$                                              |
| Height (mm): 112                                                            |
| Height (in): $4\frac{7}{16}$                                                |
| Ceiling Thickness (mm): 10 / 12.5 / 15                                      |
| Ceiling Thickness (in): 3/8 or 1/2 or 9/16                                  |
| Min. Recessing Depth (mm): 130                                              |
| Min. Recessing Depth (in): $5\frac{1}{8}$                                   |
| Light Distribution: Adjustable / Downlight                                  |
| Weight (kg): 0.46                                                           |
| Weight (lbs): 1.01                                                          |
| Fixture Finish: SSR / BKV / CWI / CRY / HAB / UFT / ITA / RUA / FTG / MYG / |
| LOD / PUS / FRO / FUP / KIA / POP / BLS / SPG / MEY / GOH / GUM / CHC /     |
| COM / ABZ / JAG / OBR / MOS / ROR                                           |
| Fixture Material: Aluminum Die Cast                                         |
| Cut-out Measurements: 98mm / 3 7/8"                                         |
| ELECTRICAL                                                                  |
| Lemma Turney LED (The see Stein devid)                                      |