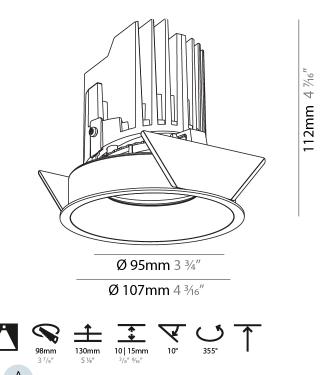

#### GENERAL ·Bid .....

| Series: Bioniq                                                              |
|-----------------------------------------------------------------------------|
| Subseries: Bioniq Round Adjustable                                          |
| Brand: Prolicht                                                             |
| Division: Architectural                                                     |
| Mounting Type: Recessed                                                     |
| Mounting Location: Ceiling                                                  |
| Subcategory: Downlight                                                      |
| PHYSICAL                                                                    |
| Shape: Round                                                                |
| Diameter (mm): 107                                                          |
| Diameter (in): $4\frac{3}{16}$                                              |
| Height (mm): 112                                                            |
| Height (in): $4\frac{7}{16}$                                                |
| Ceiling Thickness (mm): 10 / 12.5 / 15                                      |
| Ceiling Thickness (in): 3/8 or 1/2 or 9/16                                  |
| Min. Recessing Depth (mm): 130                                              |
| Min. Recessing Depth (in): $5\frac{1}{8}$                                   |
| Light Distribution: Adjustable / Downlight                                  |
| Weight (kg): 0.46                                                           |
| Weight (lbs): 1.01                                                          |
| Fixture Finish: SSR / BKV / CWI / CRY / HAB / UFT / ITA / RUA / FTG / MYG / |
| LOD / PUS / FRO / FUP / KIA / POP / BLS / SPG / MEY / GOH / GUM / CHC /     |
| COM / ABZ / JAG / OBR / MOS / ROR                                           |
| Fixture Material: Aluminum Die Cast                                         |
| Cut-out Measurements: 98mm / 3 7/8"                                         |
| ELECTRICAL                                                                  |
| Lemma Turney LED (The see Stein devid)                                      |

#### OPTICAL

Reflector°: 20 / 40 / 60

Adjustability: Rotational 355°; Tilt 30°