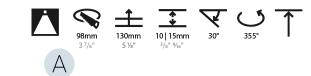

#### GENERAL ·Bid .....

| Series: Bioniq                                                              |
|-----------------------------------------------------------------------------|
| Subseries: Bioniq Round Adjustable                                          |
| Brand: Prolicht                                                             |
| Division: Architectural                                                     |
| Mounting Type: Recessed                                                     |
| Mounting Location: Ceiling                                                  |
| Subcategory: Downlight                                                      |
| PHYSICAL                                                                    |
| Shape: Round                                                                |
| Diameter (mm): 107                                                          |
| Diameter (in): $4\frac{3}{16}$                                              |
| Height (mm): 112                                                            |
| Height (in): $4\frac{7}{16}$                                                |
| Ceiling Thickness (mm): 10 / 12.5 / 15                                      |
| Ceiling Thickness (in): 3/8 or 1/2 or 9/16                                  |
| Min. Recessing Depth (mm): 130                                              |
| Min. Recessing Depth (in): $5\frac{1}{8}$                                   |
| Light Distribution: Adjustable / Downlight                                  |
| Weight (kg): 0.46                                                           |
| Weight (lbs): 1.01                                                          |
| Fixture Finish: SSR / BKV / CWI / CRY / HAB / UFT / ITA / RUA / FTG / MYG / |
| LOD / PUS / FRO / FUP / KIA / POP / BLS / SPG / MEY / GOH / GUM / CHC /     |
| COM / ABZ / JAG / OBR / MOS / ROR                                           |
| Fixture Material: Aluminum Die Cast                                         |
| Cut-out Measurements: 98mm / 3 7/8"                                         |
| ELECTRICAL                                                                  |
| Lemma Turney LED (The see Stein devid)                                      |

#### OPTICAL

Reflector°: 20 / 40 / 60

Adjustability: Rotational 355°; Tilt 30°